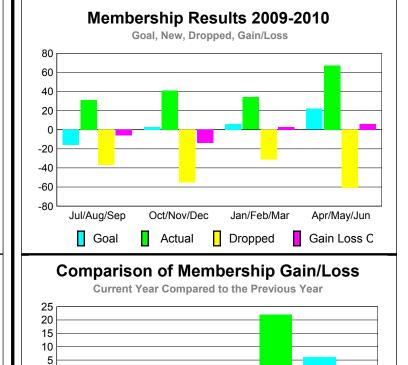

## Club Results 2009-2010 Goal, New, Dropped, Gain/Loss 1 0.8 0.6 0.4 0.2 0 Jul/Aug/Sep Oct/Nov/Dec Jan/Feb/Mar Others Goal Actual Dropped Gain Loss C

## YTD Status Quo Clubs 2009-2010

| <u> </u>    |      |             |                   |             |             |  |  |
|-------------|------|-------------|-------------------|-------------|-------------|--|--|
|             |      | Member      | <u>Membership</u> |             |             |  |  |
|             |      | 200         | 2008-2009         |             |             |  |  |
|             |      |             |                   |             |             |  |  |
|             | Net  | Actual      | Actual            | Gain/       | Gain/       |  |  |
|             | Memb | New         | Dropped           | Loss of     | Loss of     |  |  |
| Month       | Goal | <u>Memb</u> | <u>Memb</u>       | <u>Memb</u> | <u>Memb</u> |  |  |
| Jul/Aug/Sep | -16  | 31          | -37               | -6          | -22         |  |  |
| Oct/Nov/Dec | 3    | 41          | -55               | -14         | -3          |  |  |
| Jan/Feb/Mar | 6    | 34          | -31               | 3           | 22          |  |  |
| Apr/May/Jun | 22   | 67          | -61               | 6           | -9          |  |  |
| Totals      | 15   | 173         | -184              | -11         | -12         |  |  |