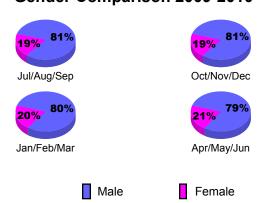

## **Gender Comparison 2009-2010**

Jan/Feb/Mar

Previous Year

Apr/May/Jun

Oct/Nov/Dec